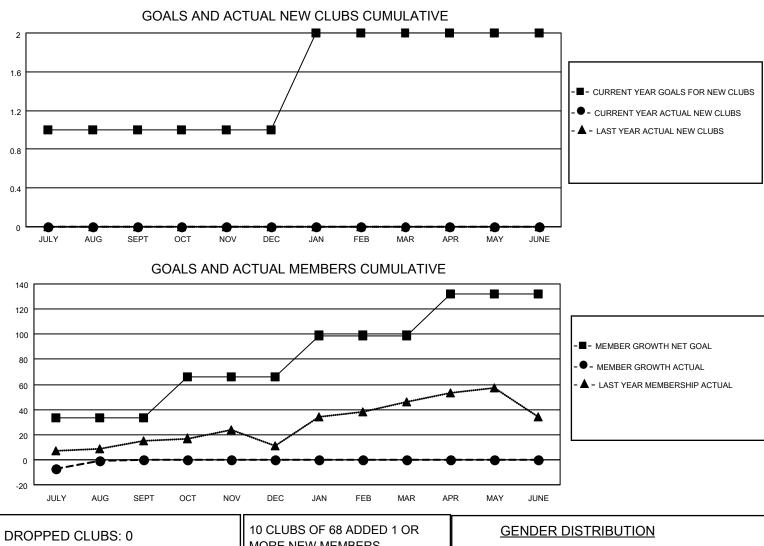

## LOCATION KANSAS

District 17 N

Results as of: 8/31/2023

| Clubs                 |               |           |               | Members               |                        |                         |                                                    |
|-----------------------|---------------|-----------|---------------|-----------------------|------------------------|-------------------------|----------------------------------------------------|
| RESULTS FOR 2023-2024 |               |           |               | RESULTS FOR 2023-2024 |                        |                         |                                                    |
| QUARTER               | NEW CLUB GOAL | NEW CLUBS | DROPPED CLUBS | QUARTER MEME          | BER GROWTH NET<br>GOAL | MEMBER GROWTH<br>ACTUAL | DROPPED<br>MEMBERS ACTUAL<br>(including transfers) |
| JULY/AUG/SEPT         | 1             | 0         | 0             | JULY/AUG/SEPT         | 33                     | 21                      | 20                                                 |
| OCT/NOV/DEC           | 0             | 0         | 0             | OCT/NOV/DEC           | 33                     | 0                       | 0                                                  |
| JAN/FEB/MAR           | 1             | 0         | 0             | JAN/FEB/MAR           | 33                     | 0                       | 0                                                  |
| APR/MAY/JUNE          | 0             | 0         | 0             | APR/MAY/JUNE          | 33                     | 0                       | 0                                                  |

| DROFTED GLODG. U |    | MORE NEW MEMBERS          | MALE                               | 992 (68.60%)<br>454 (31.40%) |
|------------------|----|---------------------------|------------------------------------|------------------------------|
| DROPPED MEMBERS  |    |                           | NON BINARY<br>PREFER NOT TO ANSWER | 0 (0.00%)<br>0 (0.00%)       |
| DECEASED         | 3  |                           | 4                                  | ( <i>'</i>                   |
| CLUB CANCELLED   | 0  | CLICK HERE FOR CUMULATIVE | TOTAL FAMILY UNIT MEMBERS          | 5 284                        |
| OTHER            | 17 | MEMBERSHIP DATA           |                                    |                              |
| TOTAL            | 20 |                           | FAMILY MEMBERS PAYING HA           | LF DUES 145                  |